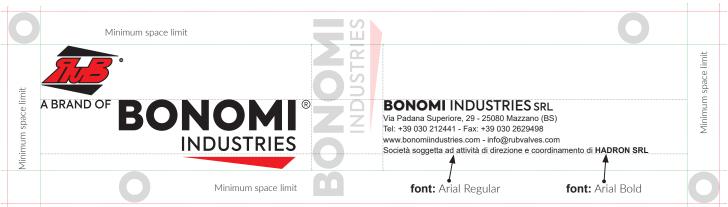

#### Version with contact details

The correct position and proportion between our company name complete with address and legal info and composite logo is defined as follows:

- The letterhead is centered on the Y axis compared to the "BONOMI INDUSTRIES" logo text height.
- The letterhead on the X axis must be as distant from the composite logo as the height of the "BONOMI INDUSTRIES" logo.
- The text under the company name is Arial Regular font and the company name is 30% bigger than the text.
- The text "HADRON SRL" is Arial Bold font.
- The line spacing in "pt" is equal to the font size of the text.
- The company name "**BONOMI INDUSTRIES srl**" is made up of 3 sections:
  - 1) "BONOMI" in Axiforma Black font
  - 2) "INDUSTRIES" in Axiforma Medium font
  - 3) "SRL" in Axiforma Medium with a dimension lower than 30% compared to "BONOMI INDUSTRIES"
- There must be a minimum space limit around the logo equal to the outside diameter of the letter "O", of "BONOMI INDUSTRIES" composite logo.