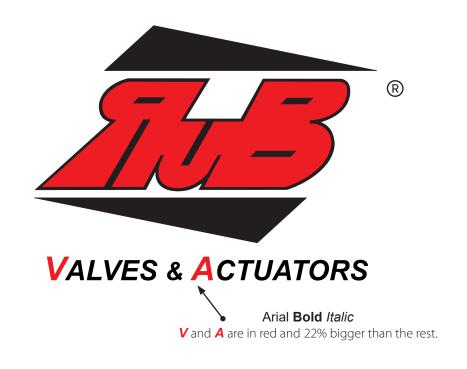

### **RUB** LOGO VALVES&ACTUATORS VERSION

Use only referred to **RuB** products.

#### **RUB** LEAN MOTTO

The **LEAN** motto uses two colours, red and black (see colours page), with letters **R B P T** and **LEAN** 22% bigger than the rest. Font **Arial Bold** *Italic*.

### Font: Arial, Bold and Italic

Typing small "**u**" of the same font size as capital "**R**" and "**B**" is acceptable. Also the letters "**R**" and "**B**" are 22% bigger than "**u**". Dimension of "**R**" and "**B**" is the same of adiacent text.