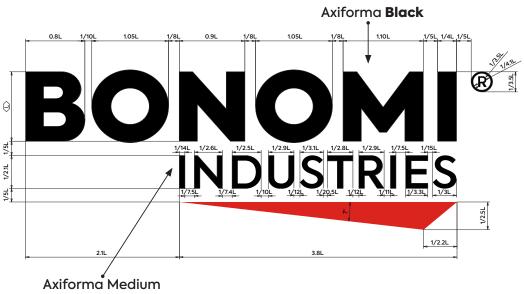

### **BONOMI INDUSTRIES PAPERHEAD**

The correct position and proportion between our company name and composite logo is defined as follows:

- The company name "**BONOMI INDUSTRIES SRL**" on the Y axis must be centered respect to the band defined by the two triangles of the *RuB* logo.
- The company name "**BONOMI INDUSTRIES srl**" on the X axis must be a distance from the "a brand of" logo equal to the width of the *Rub* logo included in the "a brand of" logo.
- The company name "**BONOMI INDUSTRIES SRL**" is made up of 3 sections:
  - 1) "BONOMI" in Axiforma Black font
  - 2) "INDUSTRIES" in Axiforma Medium font
  - 3) "SRL" in Axiforma Medium with a 30% smaller dimension compared to "BONOMI INDUSTRIES"
- There must be a minimum space limit around the logo equal to the outside diameter of the letter "S", of "BONOMI INDUSTRIES" composite logo.