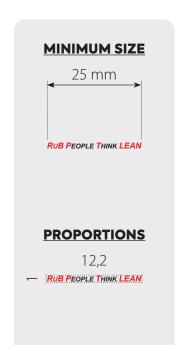

#### RUB LOGO RUB PEOPLE THINK LEAN VERSION

Specific for **LEAN** documentation.

#### **RUB** LEAN MOTTO

The **LEAN** motto uses two colours, red and black (see colours page), with letters **R B P T** and **LEAN** 22% bigger than the rest. Font **Arial Bold** *Italic*.

# RUB PEOPLE THINK LEAN

Specific for **LEAN** documentation.

# MINIMUM SIZE

#### **PROPORTIONS**