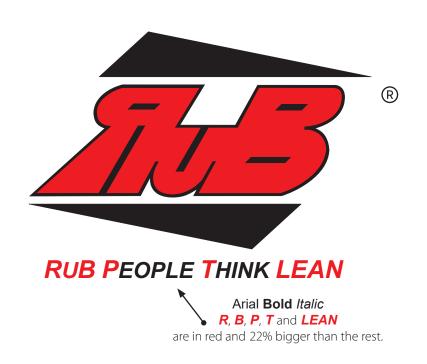

#### RUB LOGO RUB PEOPLE THINK LEAN VERSION

Specific for **LEAN** documentation.

#### **RUB** LEAN MOTTO

The **LEAN** motto uses two colours, red and black (see colours page), with letters **R B P T** and **LEAN** 22% bigger than the rest. Font **Arial Bold** *Italic*.

# RUB PEOPLE THINK LEAN

Specific for **LEAN** documentation.