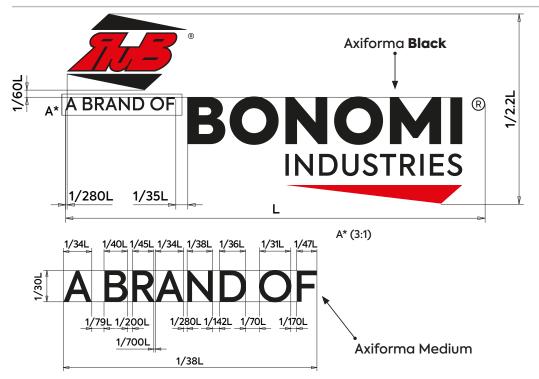

### **BONOMI INDUSTRIES** COMPOSITE LOGO

For company profiles, sales literature, promotional items, events, ads focused on *RuB* product range. *See drawing* "LOGOB03"

This logo can be used only for **BONOMI INDUSTRIES SRL**. Its use in North America is strictly prohibited.

### **BONOMI INDUSTRIES PAPERHEAD**

The correct position and proportion between our company name and composite logo is defined as follows:

- The company name "**BONOMI INDUSTRIES SRL**" on the Y axis must be centered respect to the band defined by the two triangles of the *RuB* logo.
- The company name "**BONOMI INDUSTRIES srl**" on the X axis must be a distance from the "a brand of" logo equal to the width of the *Rub* logo included in the "a brand of" logo.
- The company name "**BONOMI INDUSTRIES SRL**" is made up of 3 sections:
  - 1) "BONOMI" in Axiforma Black font
  - 2) "INDUSTRIES" in Axiforma Medium font
  - 3) "SRL" in Axiforma Medium with a 30% smaller dimension compared to "BONOMI INDUSTRIES"
- There must be a minimum space limit around the logo equal to the outside diameter of the letter "S", of "BONOMI INDUSTRIES" composite logo.