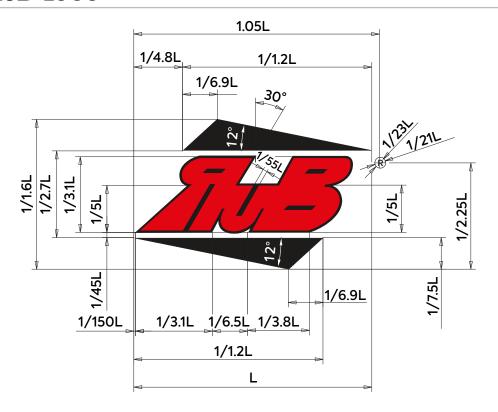

#### **RUB** TRIANGLES

Our triangles are the symbol that identify our products in the market. Use of this trademark is **allowed only** on *RuB* made products and it is strictly prohibited in any other situation. The colour is all black. These two triangles are also an *RuB* registered trademark. Use of this logo must be specifically approved in writing by **BONOMI INDUSTRIES** management.

For technology constraints **BONOMI INDUSTRIES** may approve use of this logo without **®**. **NEVER** use on catalogues, sales literature, documents, ads, gadgets, or in any situation other than on *RuB* made products.