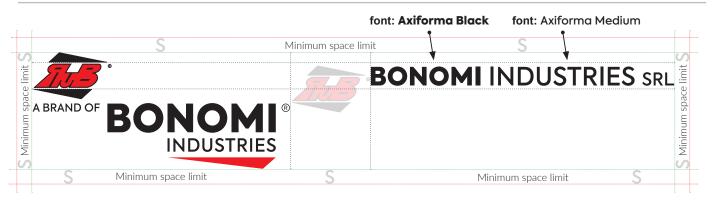

### **BONOMI INDUSTRIES** COMPOSITE LOGO

For company profiles, sales literature, promotional items, events, ads focused on *RuB* product range. *See drawing* "LOGOB03"

This logo can be used only for **BONOMI INDUSTRIES SRL**. Its use in North America is strictly prohibited.

# **BONOMI INDUSTRIES** COMPOSITE LOGO SPACE LIMITS

The layout of the logo follows specific unchangeable dimensional ratio. The correct use contemplates maintaining space limits.

Around the logo there must be a minimum space limit equal to the extended diameter of the letter "S" in the "BONOMI INDUSTRIES" logo, in proportion to the application of the logo.

### **BONOMI INDUSTRIES PAPERHEAD**

The correct position and proportion between our company name and composite logo is defined as follows:

- The company name "**BONOMI INDUSTRIES SRL**" on the Y axis must be centered respect to the band defined by the two triangles of the *RuB* logo.
- The company name "**BONOMI INDUSTRIES srl**" on the X axis must be a distance from the "a brand of" logo equal to the width of the *Rub* logo included in the "a brand of" logo.
- The company name "**BONOMI INDUSTRIES SRL**" is made up of 3 sections:
  - 1) "BONOMI" in Axiforma Black font
  - 2) "INDUSTRIES" in Axiforma Medium font
  - 3) "SRL" in Axiforma Medium with a 30% smaller dimension compared to "BONOMI INDUSTRIES"
- There must be a minimum space limit around the logo equal to the outside diameter of the letter "S", of "BONOMI INDUSTRIES" composite logo.