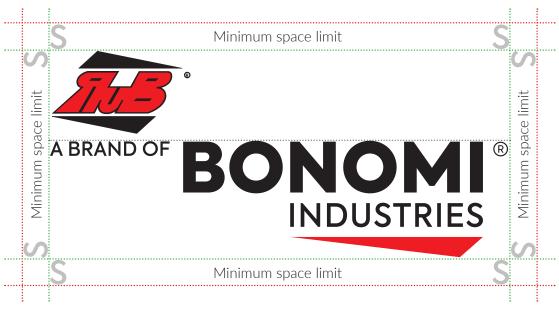

# **BONOMI INDUSTRIES** COMPOSITE LOGO SPACE LIMITS

The layout of the logo follows specific unchangeable dimensional ratio. The correct use contemplates maintaining space limits.

Around the logo there must be a minimum space limit equal to the extended diameter of the letter "S" in the "BONOMI INDUSTRIES" logo, in proportion to the application of the logo.