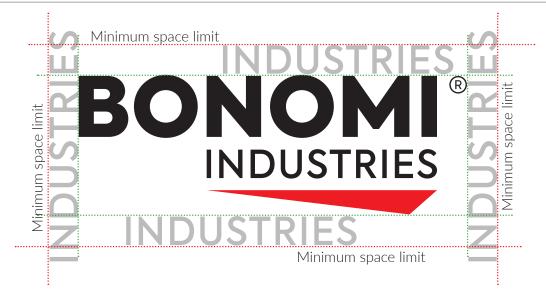

### **BONOMI INDUSTRIES** LOGO SPACE LIMITS

The layout of the logo follows specific unchangeable dimensional ratio. The correct use contemplates maintaining space limits.

Around the logo there must be a minimum space limit equal to the word "INDUSTRIES" from "BONOMI INDUSTRIES" logo, in proportion to the application of the logo.