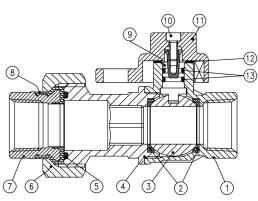

# **Pressure-temperature chart**

Chart applies to valve

| Part description |                             | Q.ty | Material                |
|------------------|-----------------------------|------|-------------------------|
| 1                | Unplated body               | 1    | CW617N                  |
| 2                | Seat                        | 2    | PTFE                    |
| 3                | Chrome plated ball          | 1    | CW617N                  |
| 4                | Unplated spacer             | 1    | CW617N                  |
| 5                | Tail piece O-Ring           | 1    | FPM                     |
| 6                | Unplated nut                | 1    | CW617N                  |
| 7                | Dielectric tail piece       | 1    | CW617N                  |
| 8                | Insulation                  | 1    | Polyamide               |
| 9                | Unplated stem O-ring design | 1    | CW617N                  |
| 10               | Stainless steel screw       | 1    | 1.4301 / AISI 304       |
| 11               | Unplated lockwing           | 1    | CW617N                  |
| 12               | Washer                      | 1    | PTFE<br>glass filed 25% |
| 13               | Stem O-ring                 | 2    | FPM                     |