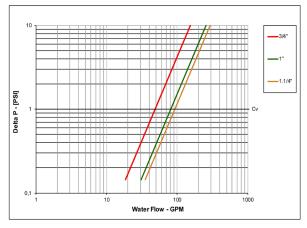

| Code       | S80E43 | S80F43 | S80G43 |
|------------|--------|--------|--------|
| D (inch)   | 3/4    | 1      | 1.1/4  |
| DN (inch)  | 0.748  | 0.945  | 1.181  |
| I (inch)   | 0.669  | 0.826  | 0.905  |
| L (inch)   | 4.507  | 5.157  | 5.236  |
| G (inch)   | 1.260  | 1.594  | 1.831  |
| A (inch)   | 1.141  | 1.141  | 1.209  |
| H (inch)   | 1.831  | 1.988  | 2.559  |
| M (inch)   | 0.492  | 0.492  | 0.472  |
| N (inch)   | 0.449  | 0.449  | 0.563  |
| CH (inch)  | 1.220  | 1.575  | 1.929  |
| CH1 (inch) | 1.220  | 1.575  | 1.929  |
| CH2 (inch) | 2.047  | 2.401  | 2.441  |
| Cv (GPM)   | 48.5   | 80.9   | 92.4   |

# **Pressure drop chart**