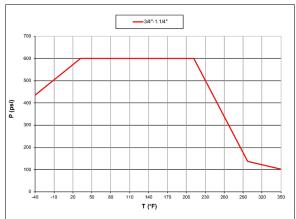

### **Working pressure & temperature**

- 600 PSI (40 bar) non-shock cold working pressure
- 250 PSI (17 bar) non-shock working pressure for LP-Gas
- $-40^{\circ}$ F to  $+350^{\circ}$ F ( $-40^{\circ}$ C /  $+170^{\circ}$ C)
- **WARNING:** freezing of the fluid in the installation may severely damage the valve

# **Pressure-temperature chart**

Chart applies to valve

| Part description |                             | Q.ty | Material                |
|------------------|-----------------------------|------|-------------------------|
| 1                | Unplated body               | 1    | CW617N                  |
| 2                | Seat                        | 2    | PTFE                    |
| 3                | Chrome plated ball          | 1    | CW617N                  |
| 4                | Unplated spacer             | 1    | CW617N                  |
| 5                | Tail piece O-Ring           | 1    | FPM                     |
| 6                | Unplated nut                | 1    | CW617N                  |
| 7                | Dielectric tail piece       | 1    | CW617N                  |
| 8                | Insulation                  | 1    | Polyamide               |
| 9                | Unplated stem O-ring design | 1    | CW617N                  |
| 10               | Stainless steel screw       | 1    | 1.4301 / AISI 304       |
| 11               | Unplated lockwing           | 1    | CW617N                  |
| 12               | Washer                      | 1    | PTFE<br>glass filed 25% |
| 13               | Stem O-ring                 | 2    | FPM                     |